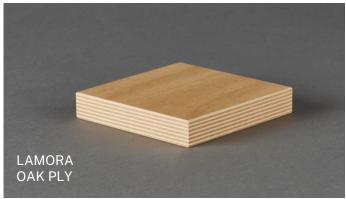

## ABS Diverso™ Edging List Price (Unglued 50LM Rolls)

| Decor                      | 22mm      | 38mm      | 54mm      |
|----------------------------|-----------|-----------|-----------|
| Bella Noce/Brindle Oak Ply | 1mm       | 1mm       | 1mm       |
| Birch Ply                  | 1mm       | 1mm       | 1mm       |
| Lamora/Oak Ply             | 1mm       | 1mm       | 1mm       |
| Melaluka/Bella Noce Ply    | 1mm       | 1mm       | 1mm       |
|                            | \$1.61 LM | \$2.38 LM | \$3.57 LM |