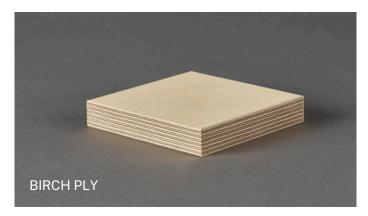

## ABS Diverso™ Edging List Price (Unglued 50LM Rolls)

| Decor                      | 22mm      | 38mm      | 54mm      |
|----------------------------|-----------|-----------|-----------|
| Bella Noce/Brindle Oak Ply | 1mm       | 1mm       | 1mm       |
| Birch Ply                  | 1mm       | 1mm       | 1mm       |
| Lamora/Oak Ply             | 1mm       | 1mm       | 1mm       |
| Melaluka/Bella Noce Ply    | 1mm       | 1mm       | 1mm       |
|                            | \$1.61 LM | \$2.38 LM | \$3.57 LM |