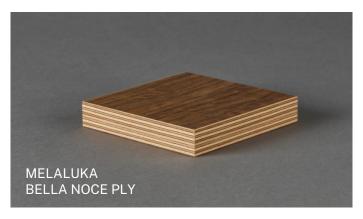

## ABS Diverso™ Edging List Price (Unglued 50LM Rolls)

| Decor                      | 22mm      | 38mm      | 54mm      |
|----------------------------|-----------|-----------|-----------|
| Bella Noce/Brindle Oak Ply | 1mm       | 1mm       | 1mm       |
| Birch Ply                  | 1mm       | 1mm       | 1mm       |
| Lamora/Oak Ply             | 1mm       | 1mm       | 1mm       |
| Melaluka/Bella Noce Ply    | 1mm       | 1mm       | 1mm       |
|                            | \$1.61 LM | \$2.38 LM | \$3.57 LM |