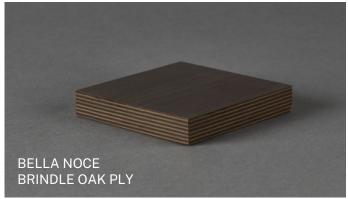

## ABS Diverso™ Edging List Price (Unglued 50LM Rolls)

| Decor                      | 22mm      | 38mm      | 54mm      |
|----------------------------|-----------|-----------|-----------|
| Bella Noce/Brindle Oak Ply | 1mm       | 1mm       | 1mm       |
| Birch Ply                  | 1mm       | 1mm       | 1mm       |
| Lamora/Oak Ply             | 1mm       | 1mm       | 1mm       |
| Melaluka/Bella Noce Ply    | 1mm       | 1mm       | 1mm       |
|                            | \$1.61 LM | \$2.38 LM | \$3.57 LM |