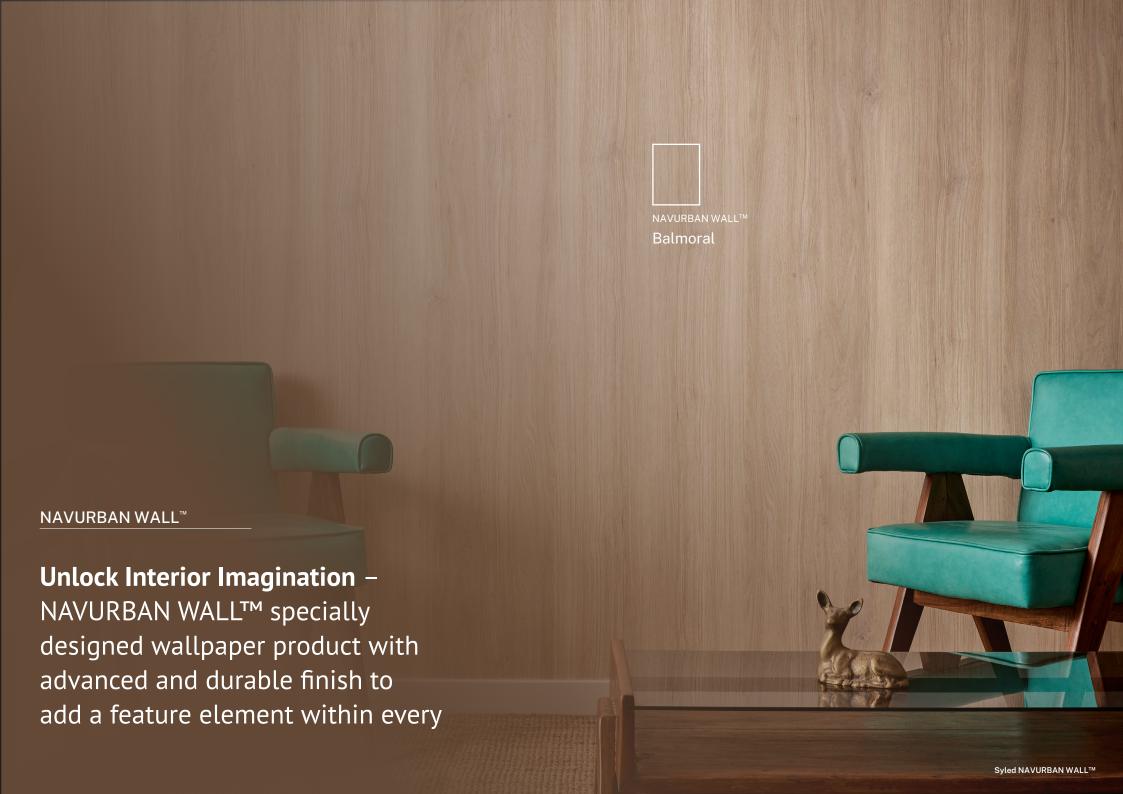

NAVURBAN WALL™ Albany Oak

NAVURBAN WALL™ The Oaks

NAVURBAN WALL™ White Mountain Oak

NAVURBAN WALL™ Classic American Oak

NAVURBAN WALL™ Byron Blackbutt

NAVURBAN WALL™ Toorak

NAVURBAN WALL™ Tablelands

NAVURBAN WALL™ – 14 DECORS AVAILABLE