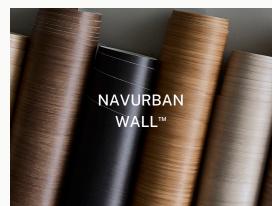

NAVURBAN DIAMOND™ Black Mountain

NAVURBAN ELEMENTS™ – 3 DECORS AVAILABLE 12

Oyster

NAVURBAN ELEMENTS™ NAVURBAN ELEMENTS™
Abstract Bronze Titanium

NAVURBAN WALL™ - 14 DECORS AVAILABLE 14

NAVURBAN WALL™ Balmoral

NAVURBAN WALL™ Albany Oak

NAVURBAN WALL™ The Oaks

NAVURBAN WALL™ White Mountain Oak

NAVURBAN WALL™ Classic American Oak

NAVURBAN WALL™ Byron Blackbutt

NAVURBAN WALL™ Toorak

NAVURBAN WALL™ Tablelands

NAVURBAN WALL™ – 14 DECORS AVAILABLE