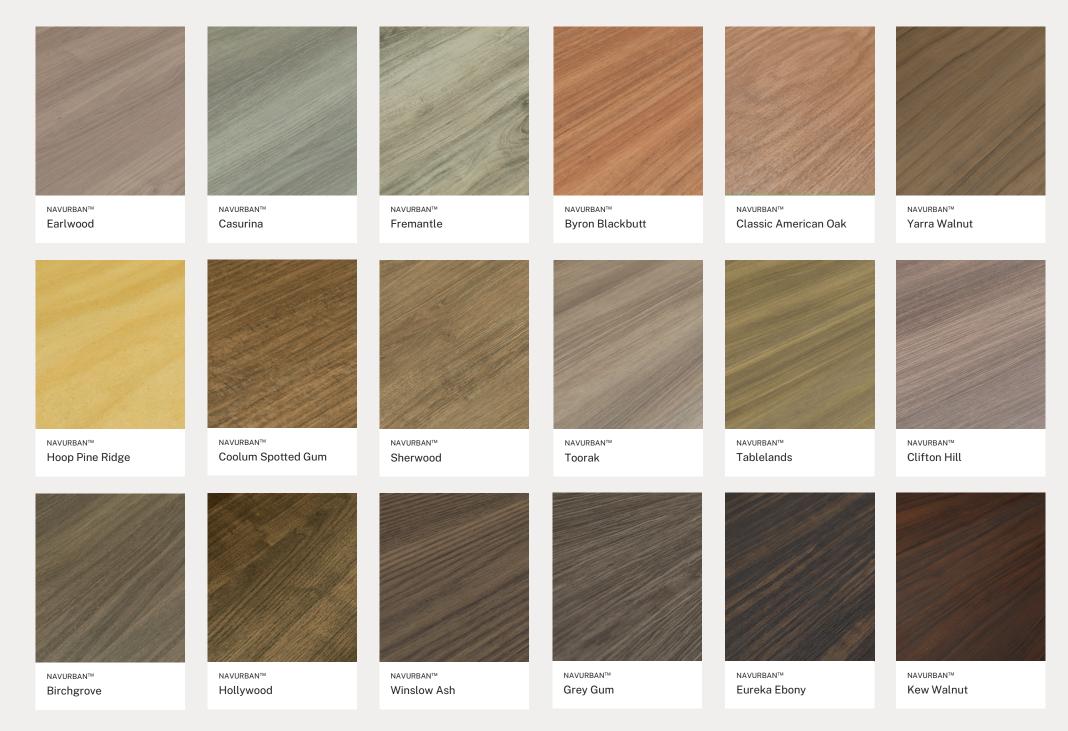

NAVURBAN WALL™ Albany Oak

NAVURBAN WALL™ The Oaks

NAVURBAN WALL™ White Mountain Oak

NAVURBAN WALL™ Classic American Oak

NAVURBAN WALL™ Byron Blackbutt

NAVURBAN WALL™ Toorak

NAVURBAN WALL™ Tablelands

NAVURBAN WALL™ – 14 DECORS AVAILABLE

NAVURBAN WALL™ Birchgrove

NAVURBAN WALL™ Clifton Hill

NAVURBAN WALL™ Nutgrove

NAVURBAN WALL™

Black Mountain

SHINNOKI® by NAV™ - 6 DECORS AVAILABLE 17

SHINNOKI® by NAV™ Milk Oak

SHINNOKI® by NAV™ Ivory Infinite Oak