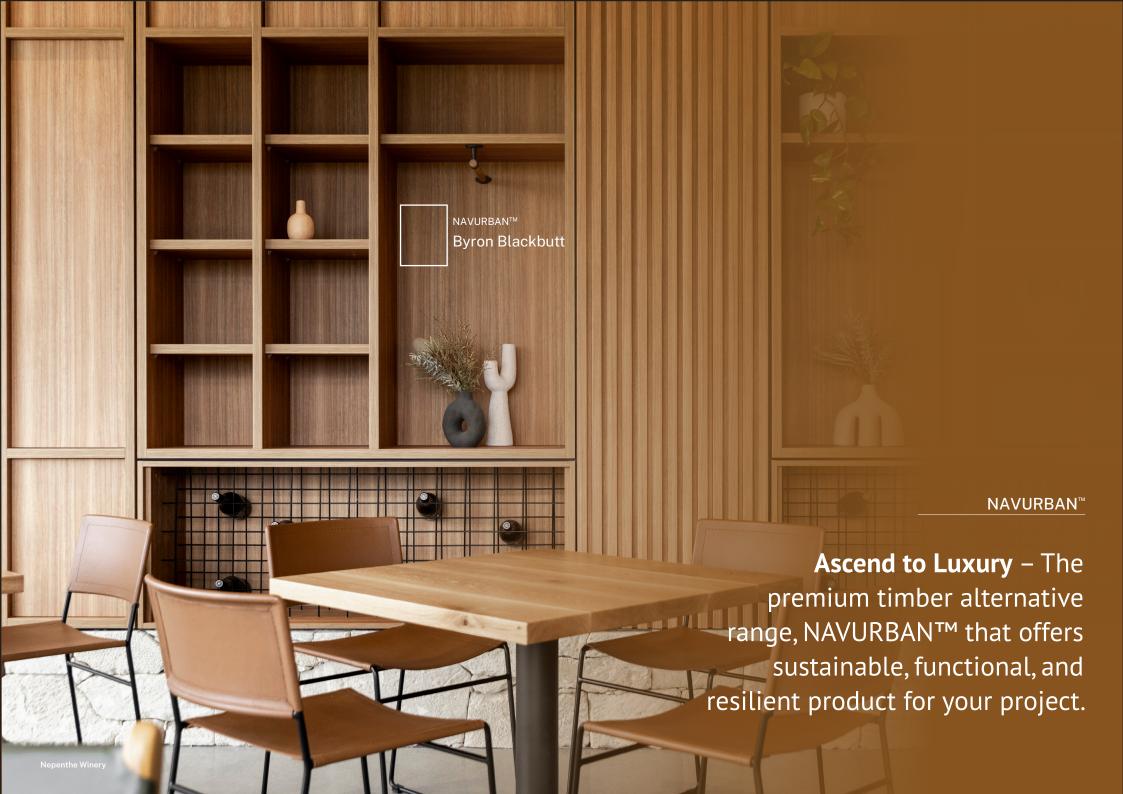

NAVURBAN WALL™ Albany Oak

NAVURBAN WALL™ The Oaks

NAVURBAN WALL™ White Mountain Oak

NAVURBAN WALL™ Classic American Oak

NAVURBAN WALL™ Byron Blackbutt

NAVURBAN WALL™ Toorak

NAVURBAN WALL™ Tablelands

NAVURBAN WALL™ – 14 DECORS AVAILABLE