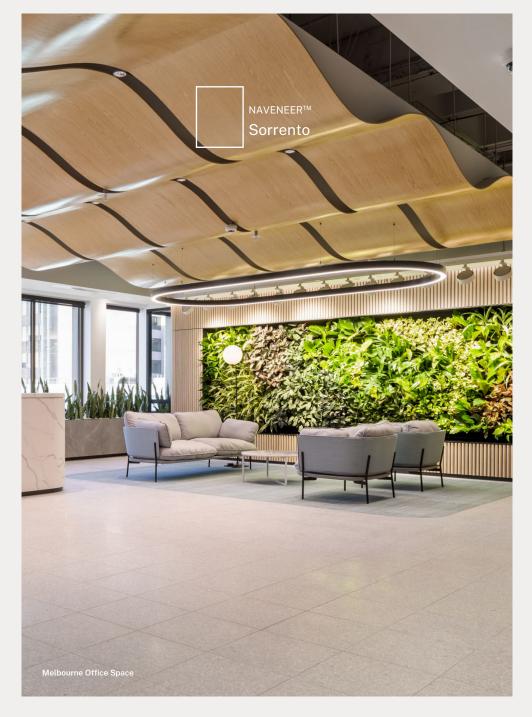

NAVENEER ™ - 19 DECORS AVAILABLE 21

NAVENEER™ – 19 DECORS AVAILABLE 22

NAVENEER™ Griseo Elm

NAVENEER™ Brescia

NAVENEER™
Toscano Elm

NAVENEER™ Emilia

<sub>NAVENEER™</sub> Italian Walnut

NAVENEER™ Siena

<sup>NAVENEER™</sup> Pienza Oak

NAVENEER™ Espresso Oak

NAVENEER™ Portofino

<sup>NAVENEER™</sup> Perla Nera

NAVCOMPACT™ – 27 DECORS AVAILABLE 24

NAVCOMPACT™ - 27 DECORS AVAILABLE 25

NAVCORE™ - AVALIABLE IN ALL DECORS 27