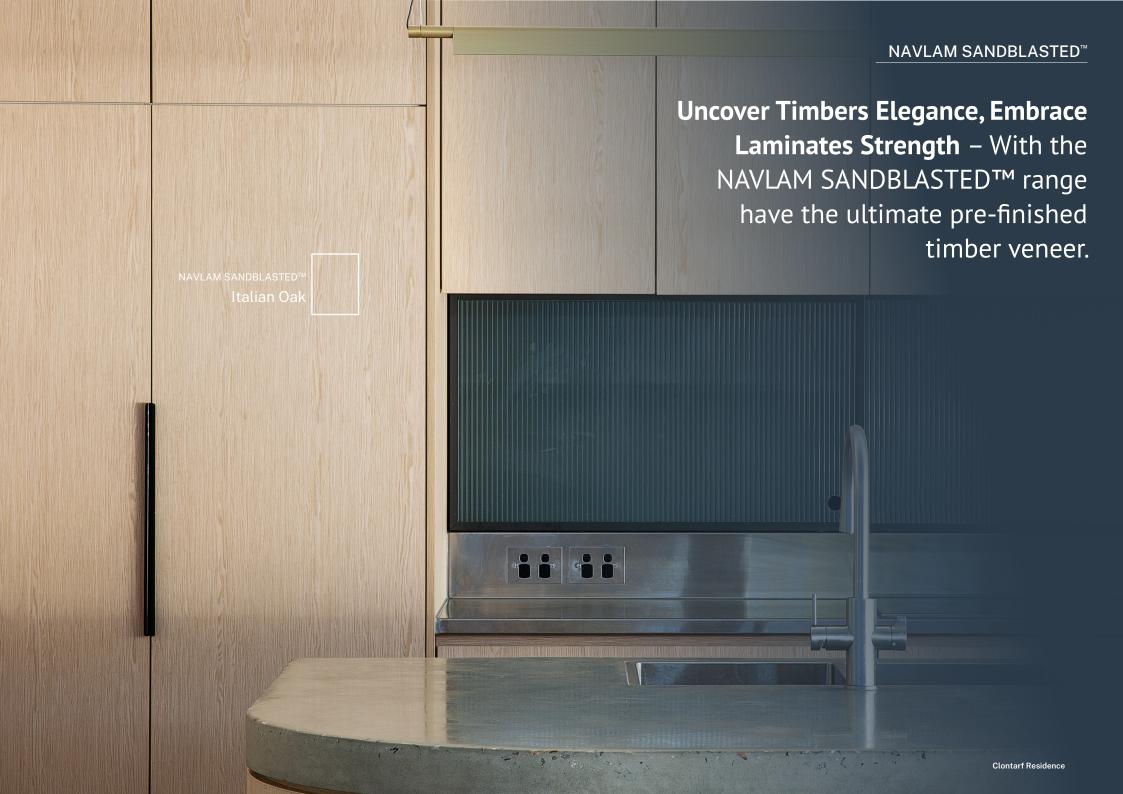

SHINNOKI® by NAV™ Stardust Walnut

NAVLAM SANDBLASTED™ Italian Oak

NAVLAM SANDBLASTED™ Lamora

NAVLAM SANDBLASTED™ Brescia

NAVLAM SANDBLASTED™
Allura Ash

NAVLAM SANDBLASTED™
Pienza Oak

NAVLAM SANDBLASTED™ Perla Nera