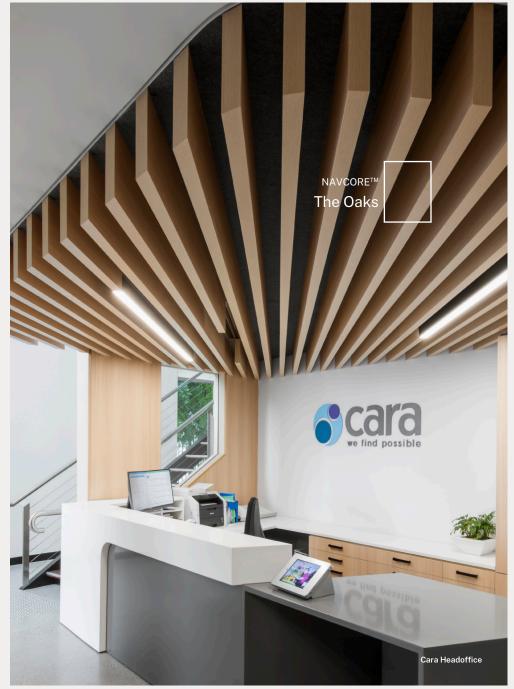

NAVURBAN WALL™ Albany Oak

NAVURBAN WALL™ The Oaks

NAVURBAN WALL™ White Mountain Oak

NAVURBAN WALL™ Classic American Oak

NAVURBAN WALL™ Byron Blackbutt

NAVURBAN WALL™ Toorak

NAVURBAN WALL™ Tablelands

NAVURBAN WALL™ – 14 DECORS AVAILABLE