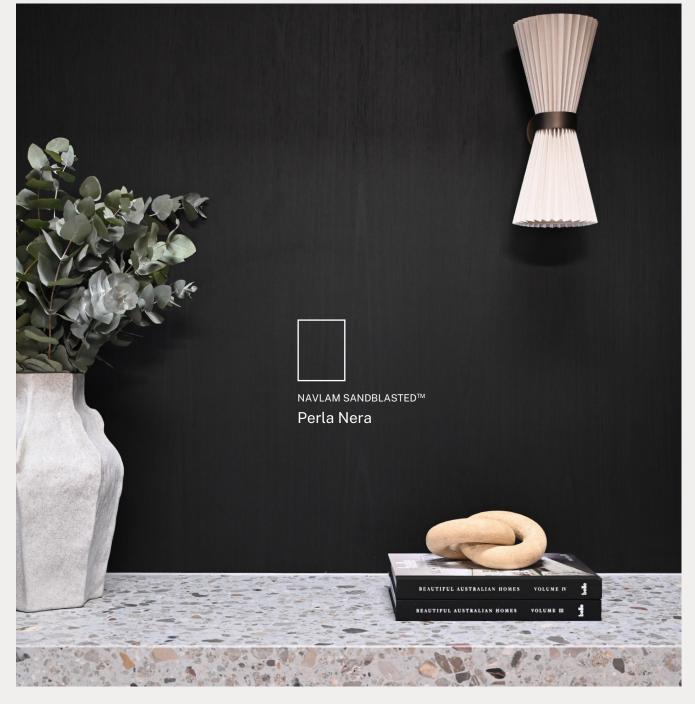

SHINNOKI® by NAV™ Stardust Walnut

NAVLAM SANDBLASTED™ Italian Oak

NAVLAM SANDBLASTED™ Lamora

NAVLAM SANDBLASTED™ Brescia

NAVLAM SANDBLASTED™
Allura Ash

NAVLAM SANDBLASTED™
Pienza Oak

NAVLAM SANDBLASTED™ Perla Nera