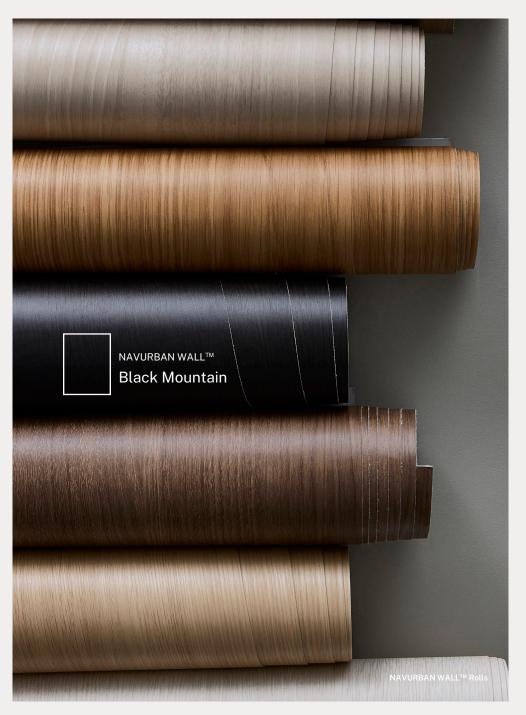

NAVURBAN WALL™ Birchgrove

NAVURBAN WALL™ Clifton Hill

NAVURBAN WALL™ Nutgrove

NAVURBAN WALL™

Black Mountain

SHINNOKI® by NAV™ - 6 DECORS AVAILABLE 17

SHINNOKI® by NAV™ Milk Oak

SHINNOKI® by NAV™ Ivory Infinite Oak